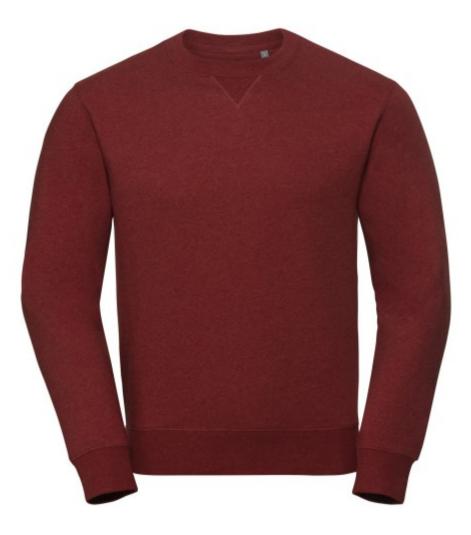

#### **Basic informations**

Size: L Color: Royal blue

Colors

## Specification

Russell Europe, Authentic Melange Sweat. The best sweatshirt on the market, now also available in fashionable melange colours. Consisting of our proven, high-quality 3-layer construction and a V-insert at the neckline, the result is a modern, high-quality sweatshirt that meets all fashion requirements – whether business casual or relaxing in your free time.